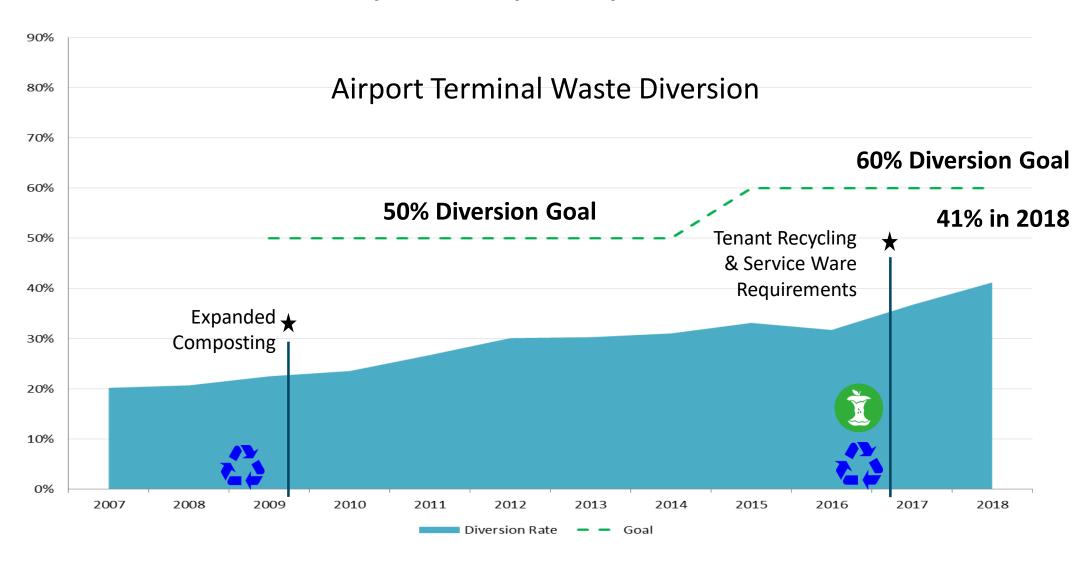

### Sustainability Drives Waste Planning

Million Annual Passengers (MAP)

30

10

Port Century Agenda Goal #4 "Be the greenest..." **Environmental Strategy Plan Goal #10** Divert 60% of Terminal Waste by 2020 **Solid Waste Management Plan** Forecast & Capacity Analysis Education, Outreach Tenant sorting and service & Training ware requirements **Standard Containers** Expand compost & recycle & Signage collection

#### Need Compost Capacity to Reach Goal