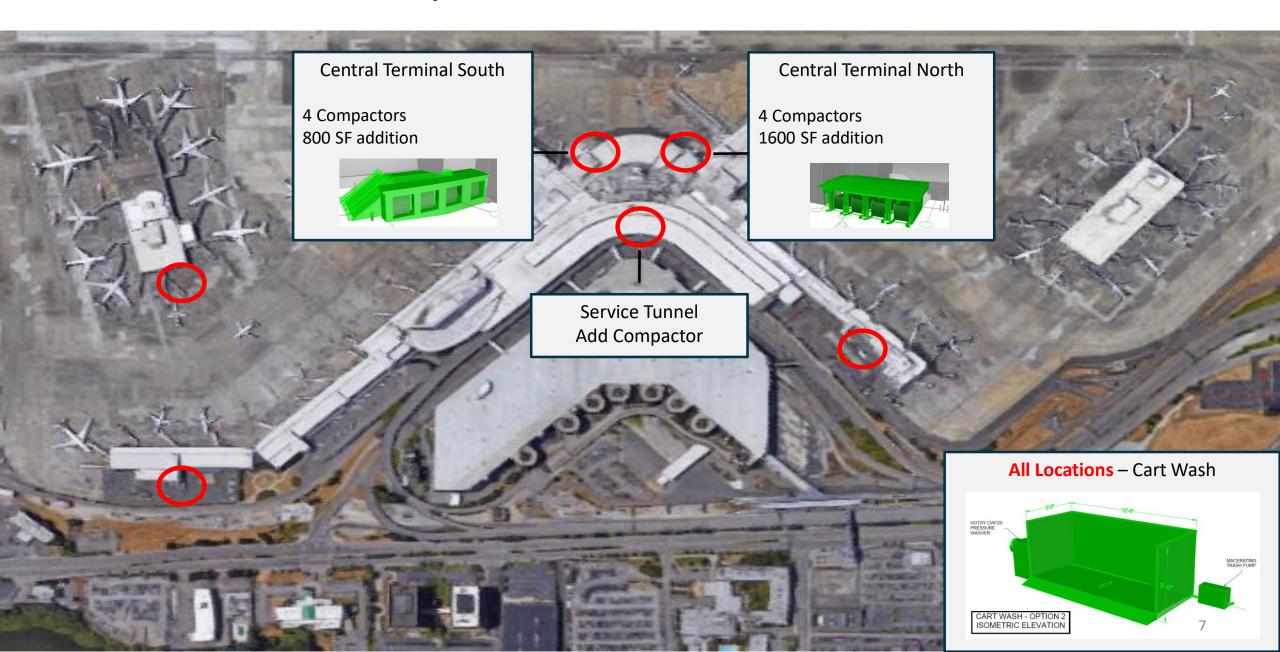

- Lack of Capacity
- Lack of Space









### Sanitation Problems and Safety Concerns



Need sloped & proper drainage



Need cart wash stations

### Sustainability Drives Waste Planning

Million Annual Passengers (MAP)

30

10

Port Century Agenda Goal #4 "Be the greenest..." **Environmental Strategy Plan Goal #10** Divert 60% of Terminal Waste by 2020 **Solid Waste Management Plan** Forecast & Capacity Analysis Education, Outreach Tenant sorting and service & Training ware requirements **Standard Containers** Expand compost & recycle & Signage collection

Solid Waste Forecast (2016 -2034)

70
60
50
14,000
12,000

CM Recycling — Organics — Other MSW Recovery — Passengers

10,000

8,000

6,000

4,000

2,000

#### Need Compost Capacity to Reach Goal



## **Proposed Solution Overview**



## **Project Cost and Schedule**

| Cost Breakdown | This Request | Total Project |
|----------------|--------------|---------------|
| Design         | \$1,225,000  | \$1,400,000   |
| Construction   | \$0          | \$5,000,000   |
| Total          | \$1,225,000  | \$6,400,000   |

| 2019     |    |        | 2020 |    |    | 2021 |          |              |    |    |          |
|----------|----|--------|------|----|----|------|----------|--------------|----|----|----------|
| Q1       | Q2 | Q3     | Q4   | Q1 | Q2 | Q3   | Q4       | Q1           | Q2 | Q3 | Q4       |
|          |    |        |      |    |    |      |          |              |    |    |          |
| Planning |    |        |      |    |    |      |          |              |    |    |          |
|          |    | Desig